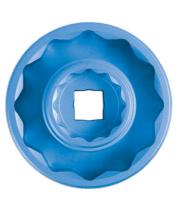

## Wheel Nut Socket - for MV Agusta

Designed to fit the 55/56mm and 26mm wheel fittings used on MV Agusta while ensuring the nuts do not get damaged.

## **Additional Information**

- MV Agusta wheel nut, Rear 56mm 12pt with Front 26mm 12 pt for front wheel fixing x 1/2"D. Please note: MV Agusta list the rear nut as 55mm when it is in fact tapered starting at 55mm.
- Applications include: F4 750, 1000, 1000R, 312R, Senna, Brutale 675, 750, 800, 800RR, 910, 910R and 920.
- Manufactured from lightweight aluminium. Max. torque 320Nm.
- Always use a torque wrench (such as Laser Part No. 5624) to manufacturer's specification.
- If the fixing is damaged, please use Laser Part No. 1908 56mm socket.