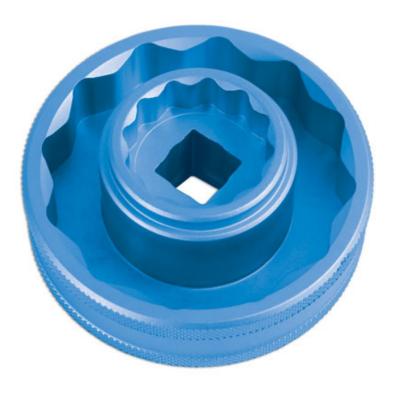

## Wheel Nut Socket - for MV Agusta

Designed to fit the 55/56mm and 26mm wheel fittings used on MV Agusta while ensuring the nuts do not get damaged.

## **Additional Information**

- MV Agusta wheel nut, Rear 56mm 12pt with Front 26mm 12 pt for front wheel fixing x 1/2"D. Please note: MV Agusta list the rear nut as 55mm when it is in fact tapered starting at 55mm.
- Applications include: F4 750, 1000, 1000R, 312R, Senna, Brutale 675, 750, 800, 800RR, 910, 910R and 920.
- Manufactured from lightweight aluminium. Max. torque 320Nm.
- Always use a torque wrench (such as Laser Part No. 5624) to manufacturer's specification.
- If the fixing is damaged, please use Laser Part No. 1908 56mm socket.